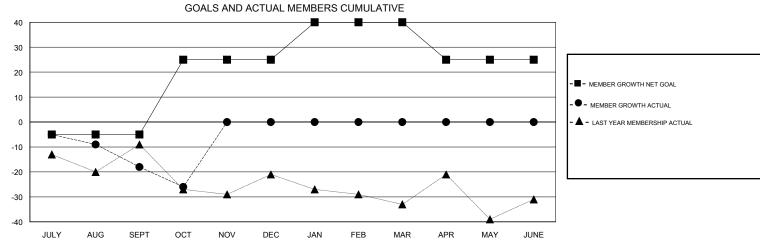

## LOCATION WISCONSIN MICHAEL MOLENDA **GMT CA** Clubs Members RESULTS FOR 2018-2019 RESULTS FOR 2018-2019 NEW CLUBS NEW CLUB GOAL DROPPED CLUBS MEMBER GROWTH NET MEMBER GROWTH DROPPED QUARTER QUARTER GOAL ACTUAL MEMBERS ACTUAL (including transfers) 0 0 0 -5 33 49 JULY/AUG/SEPT JULY/AUG/SEPT 0 30 18 26 OCT/NOV/DEC OCT/NOV/DEC 0 0 0 0 0 15 JAN/FEB/MAR JAN/FEB/MAR 0 0 0 0 0 -15 APR/MAY/JUNE APR/MAY/JUNE